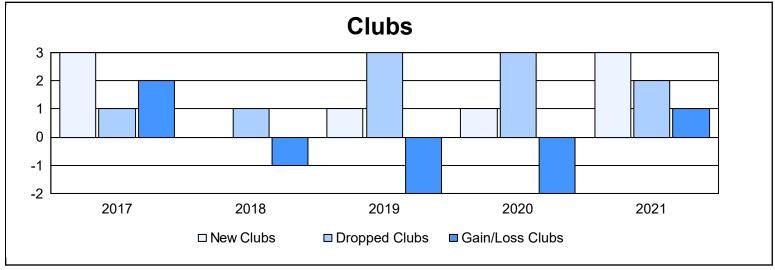

District LC 3 As of June 2021 Cumulative

| Year      | New<br>Clubs | Dropped<br>Clubs | Gain/<br>Loss<br>Clubs | New<br>Members | Charter<br>Members | Reinstate<br>Members | Transfer<br>Members | Total<br>Member<br>Added | Total<br>Members<br>Dropped | Gain/<br>Loss<br>Members |
|-----------|--------------|------------------|------------------------|----------------|--------------------|----------------------|---------------------|--------------------------|-----------------------------|--------------------------|
| 2016-2017 | 3            | 1                | 2                      | 169            | 70                 | 25                   | 6                   | 270                      | 269                         | 1                        |
| 2017-2018 | 0            | 1                | -1                     | 150            | 2                  | 7                    | 3                   | 162                      | 236                         | -74                      |
| 2018-2019 | 1            | 3                | -2                     | 95             | 23                 | 4                    | 13                  | 135                      | 229                         | -94                      |
| 2019-2020 | 1            | 3                | -2                     | 136            | 24                 | 4                    | 4                   | 168                      | 166                         | 2                        |
| 2020-2021 | 3            | 2                | 1                      | 113            | 93                 | 3                    | 3                   | 212                      | 193                         | 19                       |
| Average   | 2            | 2                | 0                      | 133            | 42                 | 9                    | 6                   | 189                      | 219                         | -29                      |