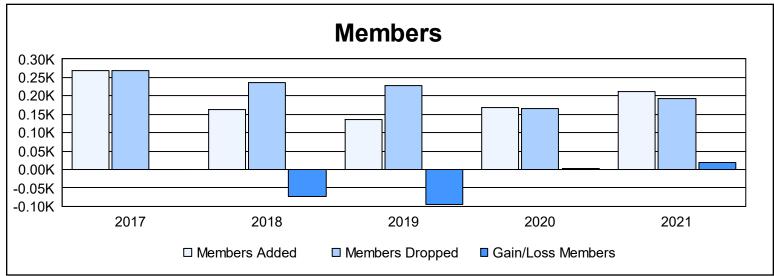

District LC 3 As of June 2021 Cumulative

| Year      | New<br>Clubs | Dropped<br>Clubs | Gain/<br>Loss<br>Clubs | New<br>Members | Charter<br>Members | Reinstate<br>Members | Transfer<br>Members | Total<br>Member<br>Added | Total<br>Members<br>Dropped | Gain/<br>Loss<br>Members |
|-----------|--------------|------------------|------------------------|----------------|--------------------|----------------------|---------------------|--------------------------|-----------------------------|--------------------------|
| 2016-2017 | 3            | 1                | 2                      | 169            | 70                 | 25                   | 6                   | 270                      | 269                         | 1                        |
| 2017-2018 | 0            | 1                | -1                     | 150            | 2                  | 7                    | 3                   | 162                      | 236                         | -74                      |
| 2018-2019 | 1            | 3                | -2                     | 95             | 23                 | 4                    | 13                  | 135                      | 229                         | -94                      |
| 2019-2020 | 1            | 3                | -2                     | 136            | 24                 | 4                    | 4                   | 168                      | 166                         | 2                        |
| 2020-2021 | 3            | 2                | 1                      | 113            | 93                 | 3                    | 3                   | 212                      | 193                         | 19                       |
| Average   | 2            | 2                | 0                      | 133            | 42                 | 9                    | 6                   | 189                      | 219                         | -29                      |